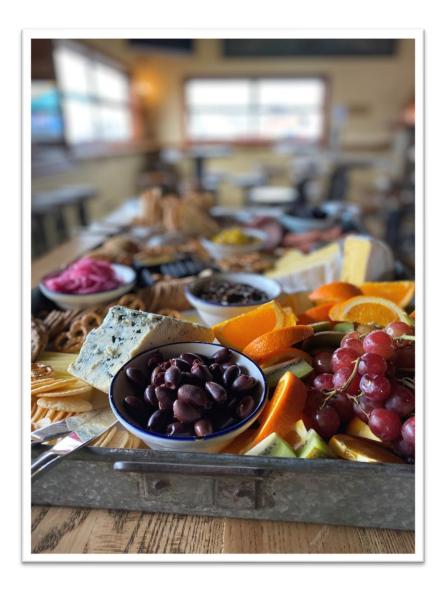

# Ploughman's Grazing boards

Large \$160 will snack 25 people while the Xtra Large \$280 will snack 50 people

Two sizes, L and XL. SAH Ploughman Cheeseboard, selection of cheeses from Blue to Brie, dips, pate, fresh fruit, cheese biscuits, pretzels, pickled onions, relishes and pickles